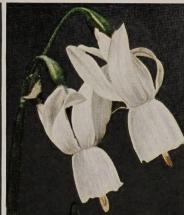

9089 Dog's Tooth Violet Erythronium. Beautiful little plants. 6 to 7 in. high; bloom in early April. Fine for shady places. Always admired. 3 for 25¢; 12 for 75¢; 100 for \$5.25.

8632 Regal Lily
Most beautiful, easily grown hardy Lily.
Sweet scented. Blooms in July. 3 to 5 ft.
Special Blooming Size Bulbs. 3 for 25¢;
7 for 50¢; 15 for \$1.00; 100 for \$6.50.